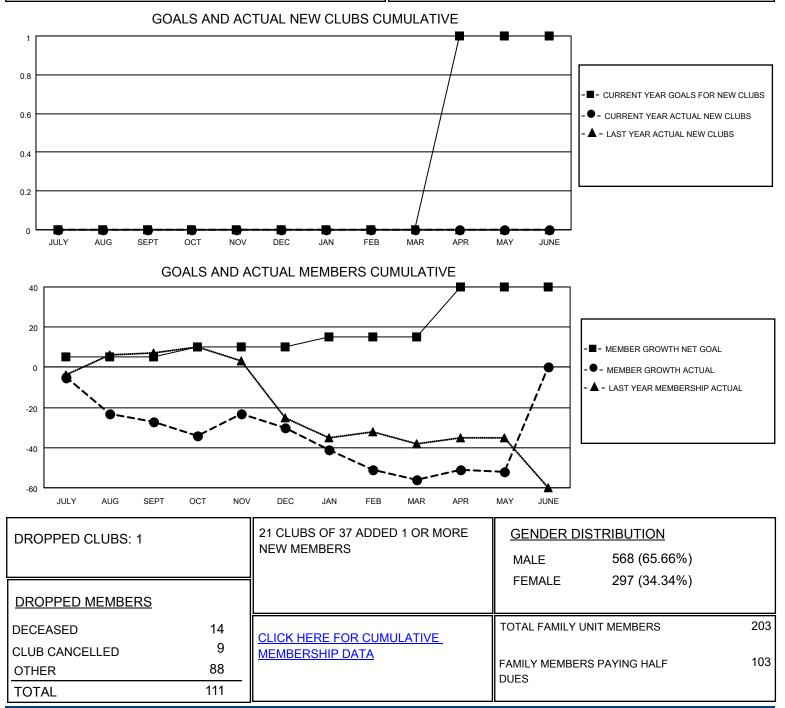

## LOCATION TENNESSEE

District 12 I

Results as of: 5/31/2021

| Clubs                 |               |           |               | Members               |                         |                         |                                                    |
|-----------------------|---------------|-----------|---------------|-----------------------|-------------------------|-------------------------|----------------------------------------------------|
| RESULTS FOR 2020-2021 |               |           |               | RESULTS FOR 2020-2021 |                         |                         |                                                    |
| QUARTER               | NEW CLUB GOAL | NEW CLUBS | DROPPED CLUBS | QUARTER MEM           | MBER GROWTH NET<br>GOAL | MEMBER GROWTH<br>ACTUAL | DROPPED<br>MEMBERS ACTUAL<br>(including transfers) |
| JULY/AUG/SEPT         | 0             | 0         | 0             | JULY/AUG/SEPT         | 5                       | 13                      | 40                                                 |
| OCT/NOV/DEC           | 0             | 0         | 0             | OCT/NOV/DEC           | 5                       | 27                      | 28                                                 |
| JAN/FEB/MAR           | 0             | 0         | 1             | JAN/FEB/MAR           | 5                       | 13                      | 39                                                 |
| APR/MAY/JUNE          | 1             | 0         | 0             | APR/MAY/JUNE          | 25                      | 8                       | 4                                                  |